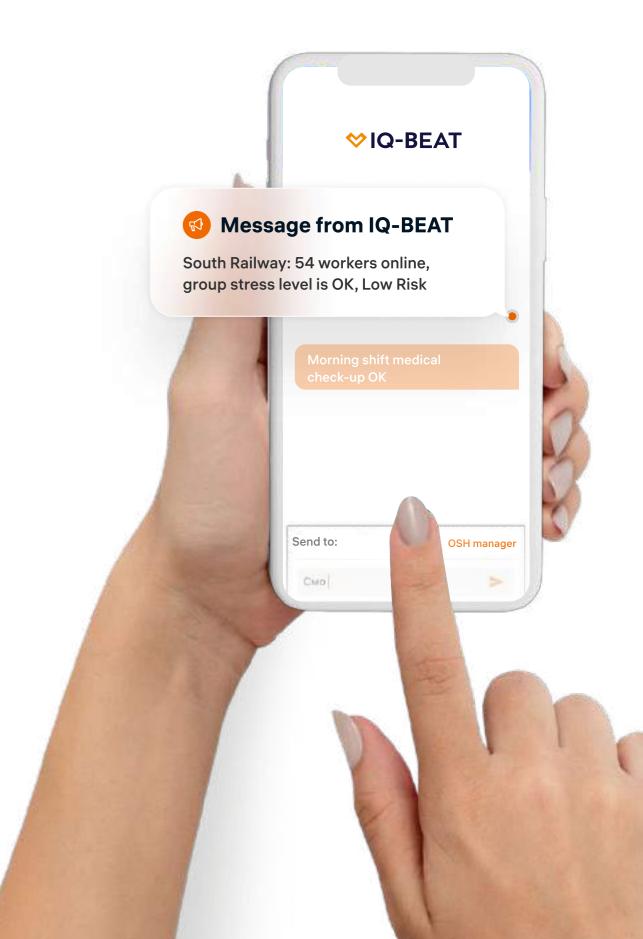

## MOBILE APP, WEB-INTERFACE REPORTS AND DASHBOARDS

#### DATA ACCESS LEVELS:

- Worker
- Supervisor
- Doctor
- Occupational safety specialist
- Executives