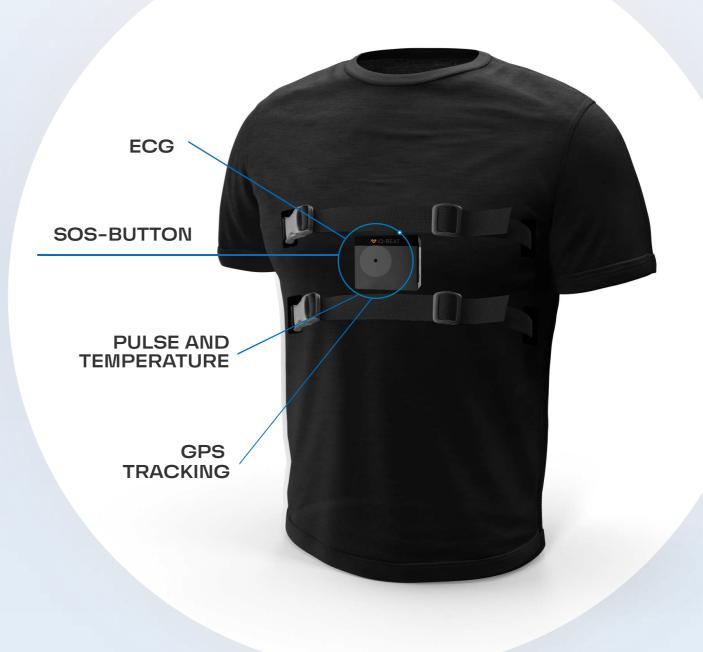

### DIGITAL PPE "PROTECTIVE EQUIPMENT" KEY FEATURES AND PRICING

COMPANIES REGULARLY BUY T-SHIRTS AS PPE, WE SUBSTITUTE IT WITH IQ-BEAT:

#### **T-SHIRTS SALES:**

- \$399 PER ONE EMPLOYEE (RETAIL PRICE) (1 DEVICE + 5 T-SHIRTS)
- T-SHIRTS ARE WASHABLE

POTENTIAL OF A SINGLE CLIENT: FROM 1000 ITEMS