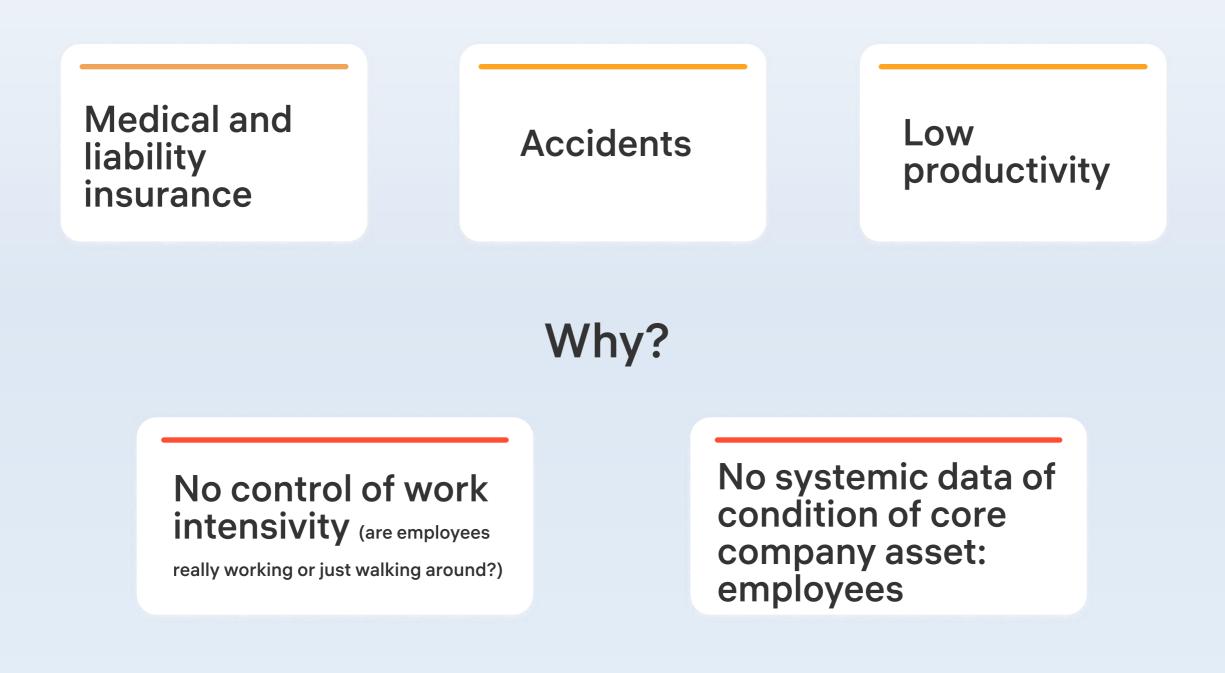

# Labor is an asset. Why don't we treat it the same way?

Total injuries, costs and lost profit will be cut by 50%:

- control work intensivity, stress, health of workers
- identify hardness of working zones
- allocate stronger workers to tough zones & vice versa
- control them online on the map