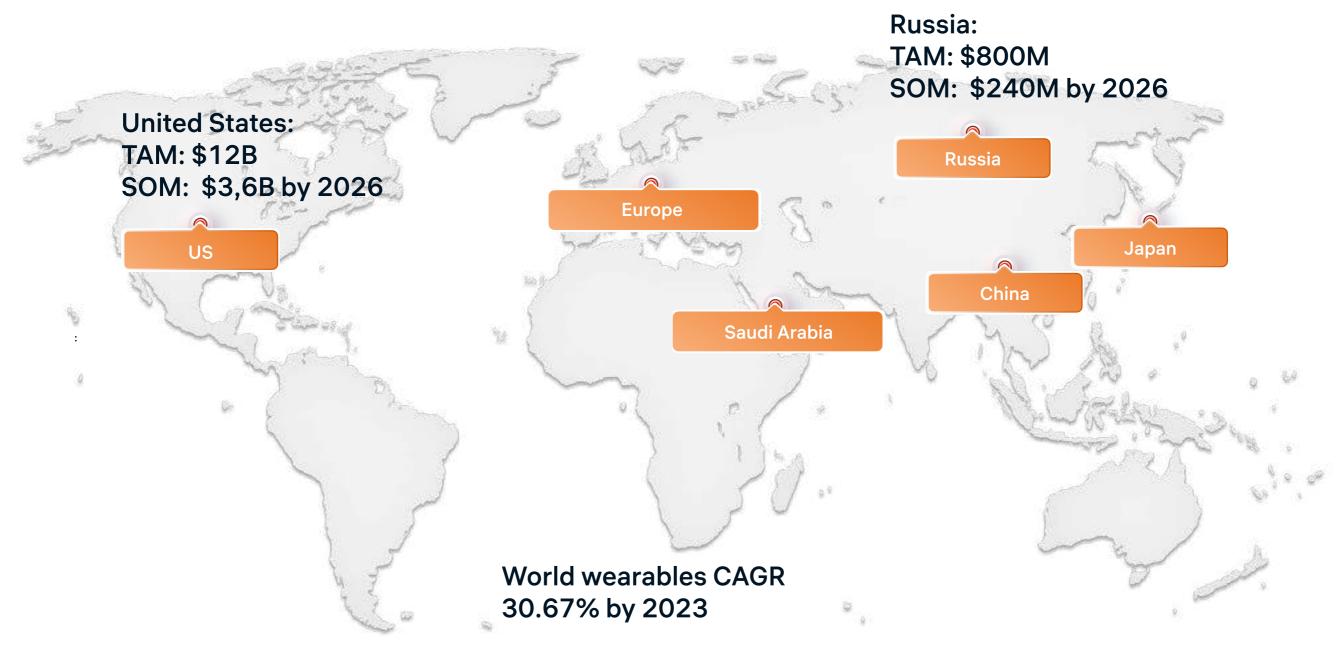

## GLOBAL TAM \$30B 200M users

SOURCES

A. OPEC DATA ANALYSIS, 2019 B. RG.RU - ANALYTICAL ARTICLE "VALUABLE PERSONNEL". NOVEMBER 2018 C. DATA FROM RESEARCHANDMARKETS.COM D. HTTPS://WWW.RTP.VC/INVESTMENT/GUARDHA