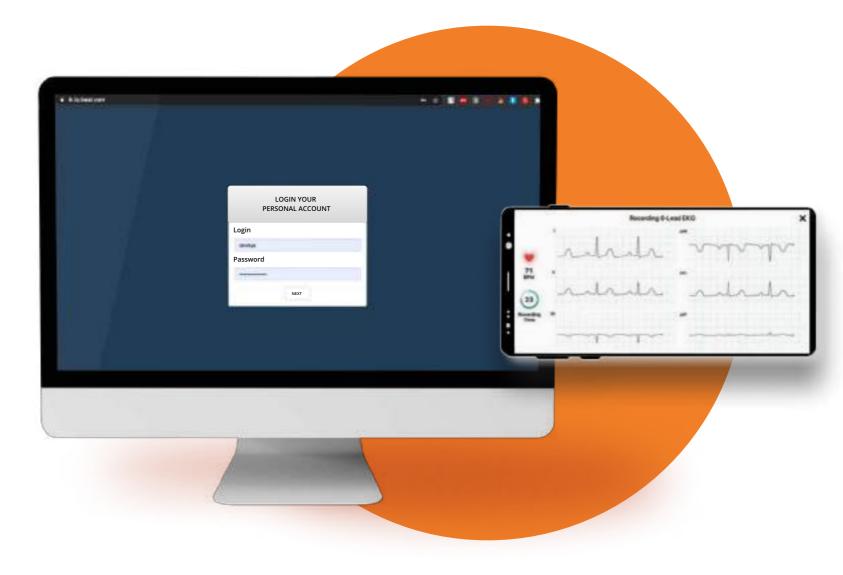

## MOBILE APP, WEB-INTERFACE REPORTS AND DASHBOARDS

#### DATA ACCESS LEVELS:

- Worker
- Supervisor
- Doctor
- Occupational safety specialist
- Executives