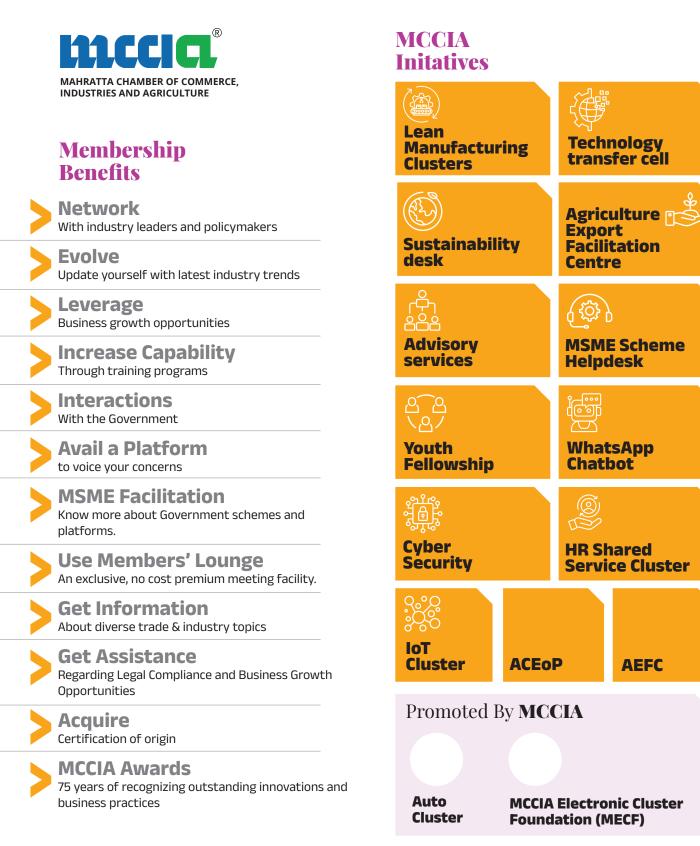

# **CONNECT**

MCCIA is one of the few Chambers of Commerce in India which was established before independence. We have been instrumental in honing Pune's potential for enterprise and innovation. With a focus on enriching business networking utilising the potential of our 3000 + members and a mission to strengthen & empower the industry of Maharashtra since the last 90 years, MCCIA opens its doors for you to join us.