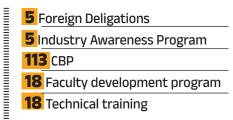

# Value addition by MCCIA In 2024 - 25

| <b>16</b> Family business form         |
|----------------------------------------|
| 12 Diplomats hosted                    |
| <b>78</b> Members lounge beneficiaries |
| <b>433</b> consultations - Msme        |
| Facilitation desk                      |